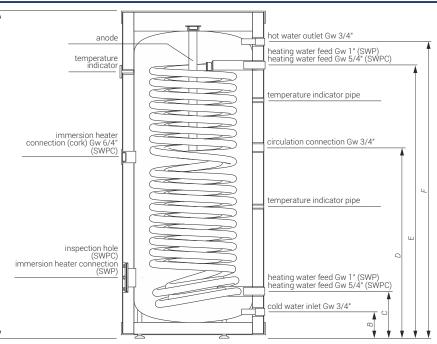

#### Dimensions

Diameter В С D Е F A (mm) (mm) (mm) (mm)(mm) (mm) (mm) 1610 SWP-200 595 127 258 993 1290 1464 SWP-300 1615 1071 695 127 241 1313 1464 SWPC-300 1616 127 695 237 953 1354 1464